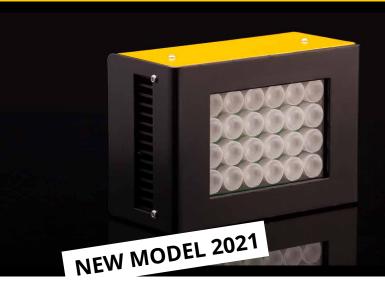

# High Power LED LT MAX

- Continuous light
- White LED
- Option: color LED
- Long lifetime ( 50.000 h+)
- Small size
- Low heat radiation
- Less power consumption

#### **MULTILED LT MAX - KEY FEATURES**

- 24 High power LEDs, 240 Watt, 24 Volt (24,000 Lumen total)
- Robust and highly available XLR jack
- fan inside
- Environmental protection: as IP20
- bottom 1/4" standard thread for photographic accessories and mount
- Lenses: standard 12° FWHM
- Dimensions: 146\*106\*84 mm
- Power supply and 5m XLR cable included.
- Option: longer cables or other cable types on request.