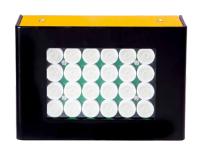

# High Power LED LT MAX

- Continuous light
- White LED
- Option: color LED
- Long lifetime ( 50.000 h+)
- Small size
- Low heat radiation
- Less power consumption

#### **MULTILED LT MAX - KEY FEATURES**

- 24 High power LEDs, 240 Watt, 24 Volt (24,000 Lumen total)
- Robust and highly available XLR jack
- fan inside
- Environmental protection: as IP20
- bottom 1/4" standard thread for photographic accessories and mount
- Lenses: standard 12° FWHM
- Dimensions: 146\*106\*84 mm
- Power supply and 5m XLR cable included.
- Option: longer cables or other cable types on request.