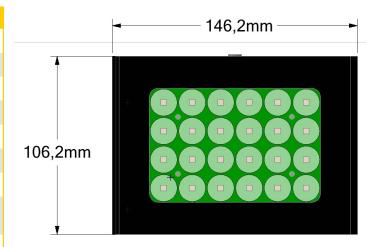

#### **MULTILED LT MAX - KEY FEATURES**

- 24 High power LEDs, 240 Watt, 24 Volt (24,000 Lumen total)
- Robust and highly available XLR jack
- fan inside
- Environmental protection: as IP20
- bottom 1/4" standard thread for photographic accessories and mount
- Lenses: standard 12° FWHM
- Dimensions: 146\*106\*84 mm
- Power supply and 5m XLR cable included.
- Option: longer cables or other cable types on request.

### **MultiLED LT MAX**

| MULTILED LT MAX                    |                                                                                                                                    |  |
|------------------------------------|------------------------------------------------------------------------------------------------------------------------------------|--|
| Emitter                            | 24 High Power Leds                                                                                                                 |  |
| Power Consumption                  | 240W                                                                                                                               |  |
| Supply Voltage                     | 24 Vdc                                                                                                                             |  |
| Bundled Power Supply               | Standard Desktop PS 24 V 240 W                                                                                                     |  |
| Luminous Flux                      | white, 24.000 Lumen                                                                                                                |  |
| Power Connector                    | XLR 4 Pin                                                                                                                          |  |
| Heat Dissipation                   | heat sink w. temperature controlled fan                                                                                            |  |
| Environmental temp.<br>(operation) | -25° - 40° C                                                                                                                       |  |
| Environmental temp.<br>(storage)   | -25° - 80° C                                                                                                                       |  |
| Overheat Protection                | Thermo switch 80°C (fuse 80°C before 1-oct-2011). Thermo switch turns o! power at 80°C and turns on when temperature falls < 60°C. |  |
| Environmental<br>Protection        | as IP 20                                                                                                                           |  |
| Mounting Options                   | bottom 1/4" standard thread                                                                                                        |  |
| Standard Lenses                    | 12° FWHM                                                                                                                           |  |
| Alternative Lenses                 | 12° Spot, Medium, Wide, Extra Wide, 120°                                                                                           |  |
| Dimensions                         | 146x106x84 mm                                                                                                                      |  |
| Weight                             | 1100 g                                                                                                                             |  |