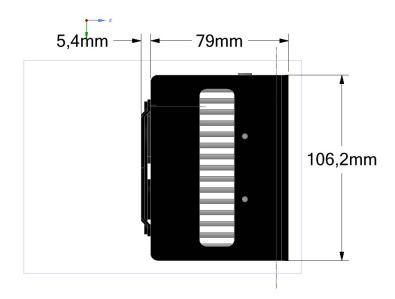

#### **MULTILED LT MAX - KEY FEATURES**

- 24 High power LEDs, 240 Watt, 24 Volt (24,000 Lumen total)
- Robust and highly available XLR jack
- fan inside
- Environmental protection: as IP20
- bottom 1/4" standard thread for photographic accessories and mount
- Lenses: standard 12° FWHM
- Dimensions: 146\*106\*84 mm
- Power supply and 5m XLR cable included.
- Option: longer cables or other cable types on request.

### **MultiLED LT MAX**

| MULTILED LT MAX                    |                                                                                                                                    |  |
|------------------------------------|------------------------------------------------------------------------------------------------------------------------------------|--|
| Emitter                            | 24 High Power Leds                                                                                                                 |  |
| Power Consumption                  | 240W                                                                                                                               |  |
| Supply Voltage                     | 24 Vdc                                                                                                                             |  |
| Bundled Power Supply               | Standard Desktop PS 24 V 240 W                                                                                                     |  |
| Luminous Flux                      | white, 24.000 Lumen                                                                                                                |  |
| Power Connector                    | XLR 4 Pin                                                                                                                          |  |
| Heat Dissipation                   | heat sink w. temperature controlled fan                                                                                            |  |
| Environmental temp.<br>(operation) | -25° - 40° C                                                                                                                       |  |
| Environmental temp.<br>(storage)   | -25° - 80° C                                                                                                                       |  |
| Overheat Protection                | Thermo switch 80°C (fuse 80°C before 1-oct-2011). Thermo switch turns o! power at 80°C and turns on when temperature falls < 60°C. |  |
| Environmental<br>Protection        | as IP 20                                                                                                                           |  |
| Mounting Options                   | bottom 1/4" standard thread                                                                                                        |  |
| Standard Lenses                    | 12° FWHM                                                                                                                           |  |
| Alternative Lenses                 | 12° Spot, Medium, Wide, Extra Wide, 120°                                                                                           |  |
| Dimensions                         | 146x106x84 mm                                                                                                                      |  |
| Weight                             | 1100 g                                                                                                                             |  |